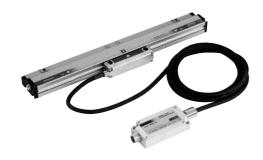

# **Linear Scale**

ABS AT500 series / ST700 series / ST1300 series

## ABS AT500 series





High Rigid SC type

**High Resolution H type** 

## ST700 series/ ST1300 series





ABS ST700 series **Electromagnetic induction type**  ABS ST1300 series Photoelectric type

### **Features**

- Many years of experience that has opened up the absolute system solution in the world with collaboration of MINAS series originally.
- By changing from the Incremental scale system to the absolute scale, machine homing becomes unnecessary for AT500 and ST700 series.
- Absolute use, Photoelectric, Electromagnetic detection method, High resolution, High accuracy, noncontact type and so on support various applications widely.

## **Application Sample**

#### ABS AT500 series

- Machining Center
- Lathe Machine
- Grinding Machine

#### ST700 series/ ST1300 series

- Semiconductor machine
- LCD man