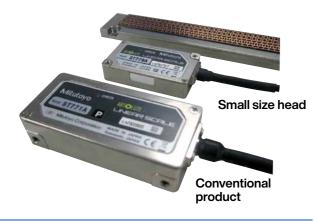

### **Features**

- Many years of experience that has opened up the absolute system solution in the world with collaboration of MINAS series originally.
- By changing from the Incremental scale system to the absolute scale, machine homing becomes unnecessary for AT500 and ST700 series.
- Absolute use, Photoelectric, Electromagnetic detection method, High resolution, High accuracy, noncontact type and so on support various applications widely.