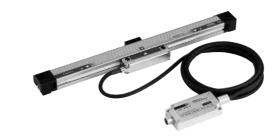

## ST700 series/ ST1300 series

ABS ST700 series **Electromagnetic induction type**  ABS ST1300 series Photoelectric type